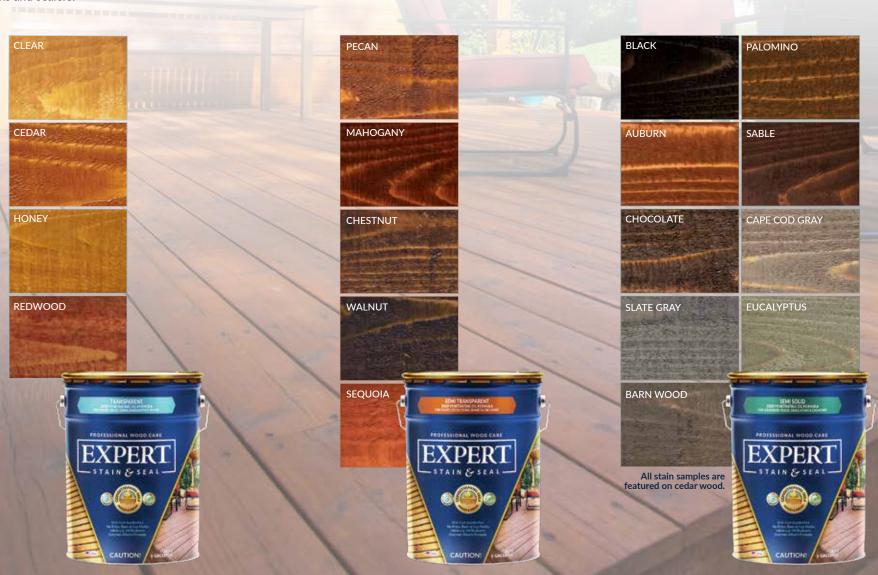

#### TRANSPARENT STAIN

For low traffic surfaces, such as fences, decks, siding, hardwoods and shakes.

# Enhance the Real Beauty of Wood. Naturally.

For an authentically natural look, try EXPERT Transparent Stain & Seal. Guaranteed to provide a beautiful seal, our Conditioning Oils\* Formula sinks deep down into wood's pores, conditioning and protecting new wood from the harsh elements. Choose from EXPERT's four ready-mix natural wood stains and sealers.\*

#### SEMI-TRANSPARENT STAIN

For medium traffic surfaces such as fences, decks, siding, shakes and log homes..

# Add Real Longevity to Wood. Simply.

Get the best life out of exterior wood with EXPERT Semi-Transparent Stain & Seal. Dramatically increase wood's defense against everyday wear and tear, as well as damaging environmental effects. Choose from EXPERT's five sophisticated ready-mix tones.\*

#### **SEMI-SOLID STAIN**

For heavy-traffic and weathered surfaces on fences, decks, siding, and log homes.

# Create a Real Impact on all Wood. Beautifully.

Renew exterior wood with EXPERT Semi-Solid Stain & Seal. Effectively restore and protect wood's defenses against heavy wear and tear and extreme weather effects. Choose from EXPERT's nine ready-mix semi-solid tones.\*

'All stain color samples are applied to cedar wood. Color results may vary, Wood type, graining, color, texture, and age are determining factors in the overall finish. EVERT Stain & Seal warrants the contents of this container to be free of defects for 1-year after the manufacture date. For the warranty to be valid, the product must be applied with proper application tentique according to label directions. It must be maintained with yearly washes using EVPERT Professional Wood Cleaners followed by a maintenance stain coat application at the half-life mark of the warranty period. Clear finishes require maintenance intervals and re-application every 6 to 12 months and have no warranty of any kind. No other warranty is expressed or implied. If the product is found to be faulty when applied according to the label instructions, a replacement product will be provided or your purchase price refunded. Manufacturer and Selber sources on bi-life first the labor cost of eye liber. Seller assume no liability for the labor cost of any kind